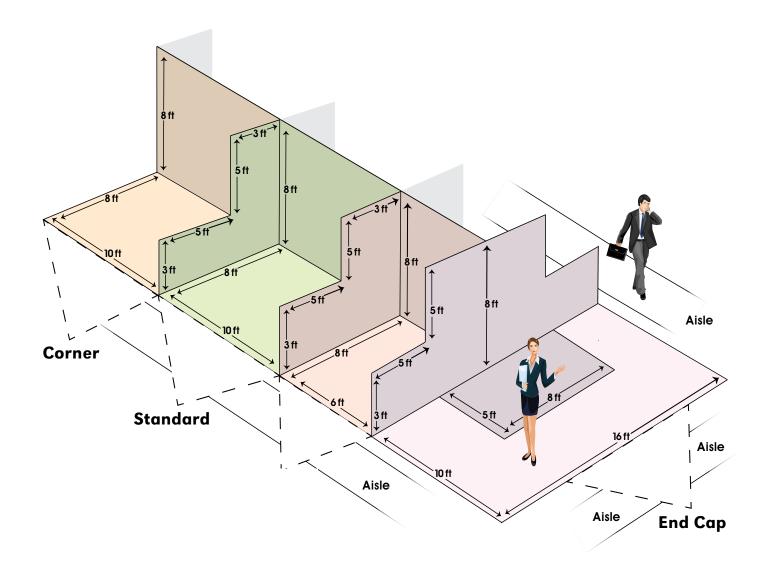

#### Corner

10' wide by 8' deep. Open on two sides.

#### **INCLUDES:**

- 6' table
- Two chairs
- Trash can
- 8' high back wall
- 3' high side rails

## Standard

10' wide by 8' deep. Open on front side.

## **End Cap**

16' wide by 10' deep. Open on three sides.\*

#### **INCLUDES:**

- Two 6' tables
- Four chairs
- Trash can
- 8' high back wall

All materials must be within the dimensions of your purchased exhibitor space. No product can be placed in the aisles, unless special purchased payment arrangements have been made for miscellaneous space. Side walls cannot extend more than 3' from the back drape, and nothing may be placed or hung on the exterior side walls. You must leave a clear vision when looking down the aisle. \*End Cap displays must adhere to the line of sight rule (see diagram).